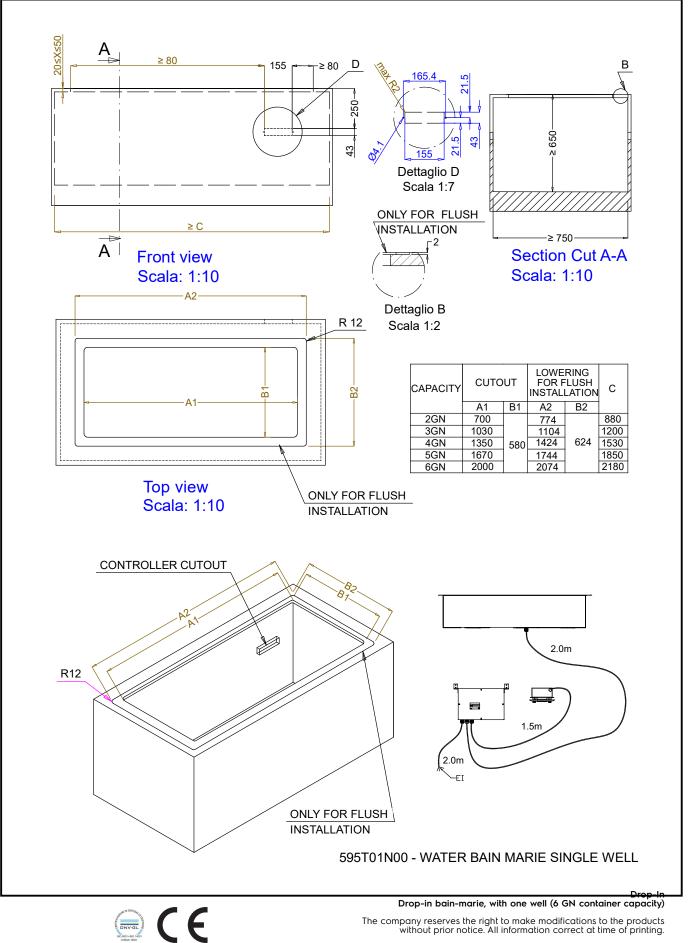

Drop-In Drop-in bain-marie, with one well (6 GN container capacity)

| n                                                                                                                                         |                                                                   |  |
|-------------------------------------------------------------------------------------------------------------------------------------------|-------------------------------------------------------------------|--|
| 341004 (D01H6)                                                                                                                            | Drop-in bain-marie, with<br>one well (6 GN container<br>capacity) |  |
| Short Form Specification                                                                                                                  |                                                                   |  |
| Item No.                                                                                                                                  |                                                                   |  |
| Designed to be positioned in flush installation providing improved cleanability and suitable for modern design installations. Designed to |                                                                   |  |

Drop-In Drop-in bain-marie, with one well (6 GN container capacity) The company reserves the right to make modifications to the products without prior notice. All information correct at time of printing.