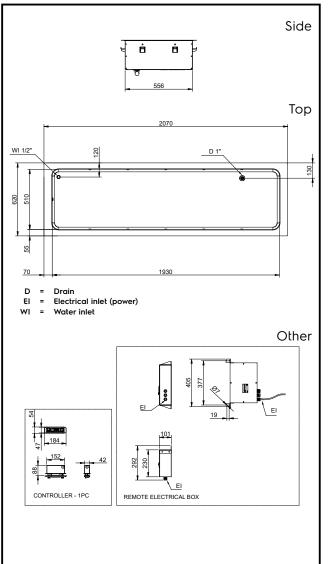

## Drop-In Drop-in bain-marie, with one well (6 GN container capacity)

| Electric                                                                                                                                                                                                                                          |                                                                                                                       |
|---------------------------------------------------------------------------------------------------------------------------------------------------------------------------------------------------------------------------------------------------|-----------------------------------------------------------------------------------------------------------------------|
| Supply voltage:<br>341004 (D01H6)<br>Electrical power max.:                                                                                                                                                                                       | 380-410 V/3N ph/50/60 Hz<br>5.02 kW                                                                                   |
| Water:                                                                                                                                                                                                                                            |                                                                                                                       |
| Water inlet "CW" connection:<br>Drain line size:                                                                                                                                                                                                  | 1/2"<br>]"                                                                                                            |
| Key Information:                                                                                                                                                                                                                                  |                                                                                                                       |
| External dimensions, Width:<br>External dimensions, Depth:<br>External dimensions, Height:<br>Net weight:<br>Shipping weight:<br>Shipping height:<br>Shipping width:<br>Shipping depth:<br>Shipping volume:<br>Set temperature:<br>Sustainability | 2070 mm<br>620 mm<br>260 mm<br>48.1 kg<br>80 kg<br>500 mm<br>700 mm<br>2200 mm<br>0.77 m <sup>3</sup><br>+85 / +95 °C |
| Noise level:                                                                                                                                                                                                                                      | 0 dBA                                                                                                                 |